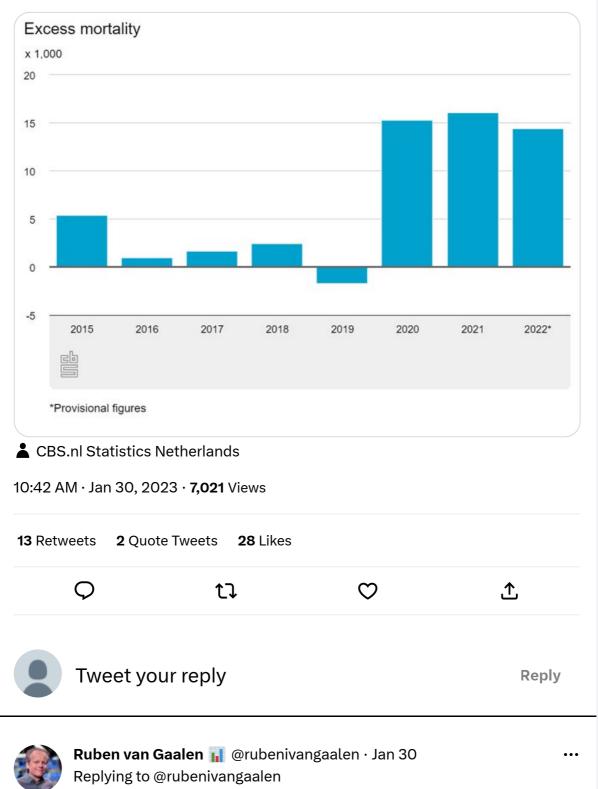

...

← Thread

Ruben van Gaalen 📊 @rubenivangaalen

Mortality in the Netherlands: In 2022, 170 thousand deaths were recorded, 14.5 thousand (9.3%) more than expected. Although in 2022, excess mortality was slightly lower than in 2021 and 2020, it was significantly higher than in years with severe flu waves (e.g. 2015 and 2018).