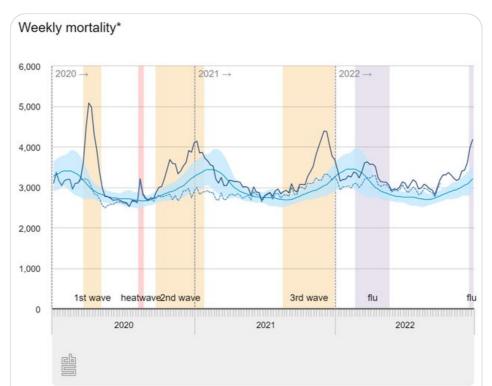

# Ruben van Gaalen 📊 @rubenivangaalen · Jan 30

For other groups of causes of death, mortality in the 3rd quarter was largely comparable to previous years. Fewer people died of cardiovascular disease than in Q3/2021. The increase in natural causes of death is mainly due to increase in mortality due to accidental falls (trend).