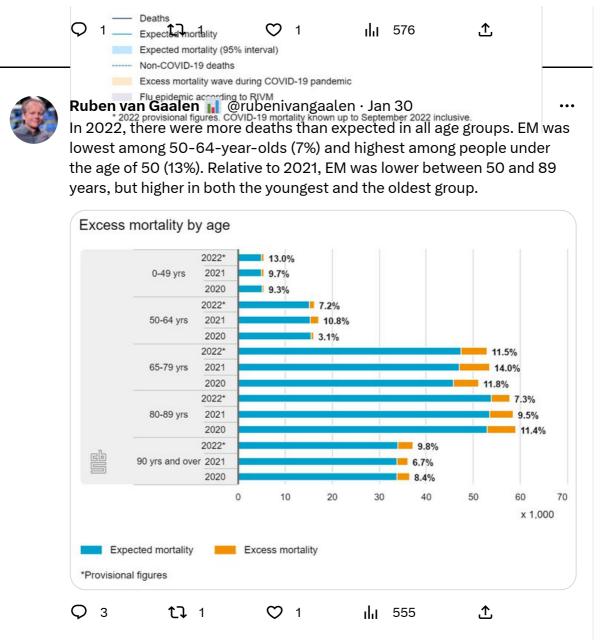

...

Ruben van Gaalen and open van Gaalen and open van Gaalen and open van Gaalen and open van Gaalen van Gaalen van Geregen van Gereg

...

Ruben van Gaalen -- on Twitter- -Mortality in the Netherlands- In 2022- 170 thousand deaths were recorded- 14.5 thousand ...