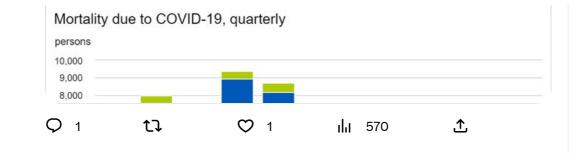

Ruben van Gaalen -- on Twitter- -Mortality in the Netherlands- In 2022- 170 thousand deaths were recorded- 14.5 thousand ...

Ruben van GaalenI@rubenivangaalen · Jan 30...In the third quarter of 2022, a total of 1468 people died due to COVID-19.Untill sept/22 46258 deaths due to COVID-19 were registered. Total EM2020-2022 is still slightly lower.

cbs.nl 1,468 C

1,468 COVID-19 deaths in Q3 2022 In the third quarter of 2022, a total of 1,468 people died due to COVID-19.

Ruben van Gaalen 📊 @rubenivangaalen · Jan 30

...

More research has to be done in order to test hypotheses on other effects on mortality than C19 (scaling back health care, effects on specific subgroups, incl. vaccins). About 10 projects are funded and more to come. Also incl data on vaccinations. @ZonMw zonmw.nl/nl/overzonmw/...