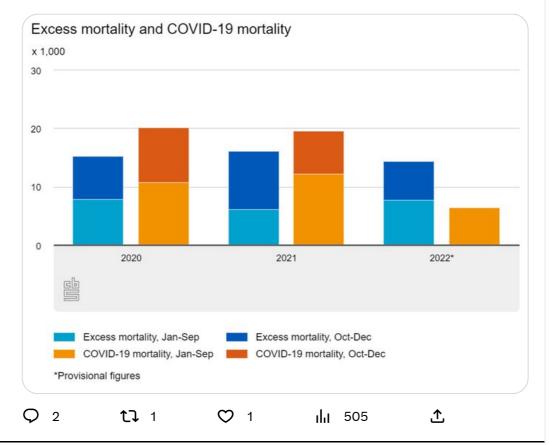

Ruben van Gaalen -- on Twitter- -Mortality in the Netherlands- In 2022- 170 thousand deaths were recorded- 14.5 thousand ....

In 2021 and 2020, mortality from C19 was higher than EM. In 2022 – for which causes of death are known up to incl sept – mortality from C19 was slightly lower than EM in the first 3 quarters. In total, corona mortality (until Sept 22) is even higher than the EM (until Dec 22).

# Ruben van Gaalen 📊 @rubenivangaalen · Jan 30

There are differences within the years. In Q3 2022, excess mortality was slightly higher than C19 mortality, as in Q2 2022 (and also Q4 2021). The causes of death for the 4th quarter of 2022 are not yet known. Mortality with and without corona:

Ruben van Gaalen -- on Twitter- -Mortality in the Netherlands- In 2022- 170 thousand deaths were recorded- 14.5 thousand ...

Ruben van GaalenI@rubenivangaalen · Jan 30...In the third quarter of 2022, a total of 1468 people died due to COVID-19.Untill sept/22 46258 deaths due to COVID-19 were registered. Total EM2020-2022 is still slightly lower.