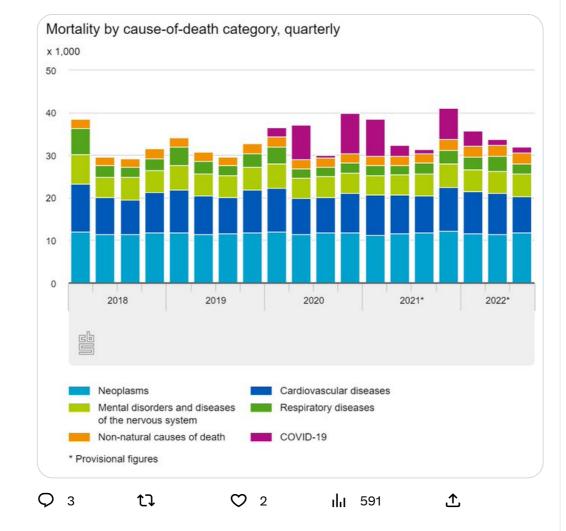

# Ruben van Gaalen 📊 @rubenivangaalen · Jan 30

There are differences within the years. In Q3 2022, excess mortality was slightly higher than C19 mortality, as in Q2 2022 (and also Q4 2021). The causes of death for the 4th quarter of 2022 are not yet known. Mortality with and without corona:

# Ruben van Gaalen 📊 @rubenivangaalen · Jan 30

For other groups of causes of death, mortality in the 3rd quarter was largely comparable to previous years. Fewer people died of cardiovascular disease than in Q3/2021. The increase in natural causes of death is mainly due to increase in mortality due to accidental falls (trend).